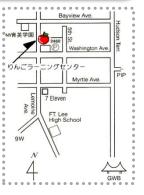

★4THセッションでは、

りんごいろはにほんごサマーキャンプも開催します。漢字を楽しく覚え、作文力も付きます。夏休みの間に日本語力をアップさせましょう!

NY 育英学園 NJ 本校から徒歩約5分。9W (Lemoine Ave.)を GWB 方面に向かって2ブロックほど行き、Washington Ave.の交差点の手前を左折。クリーム色の5階建てのビルの1階です。ビルの裏側に大きな駐車場がございますので、ご利用下さい。